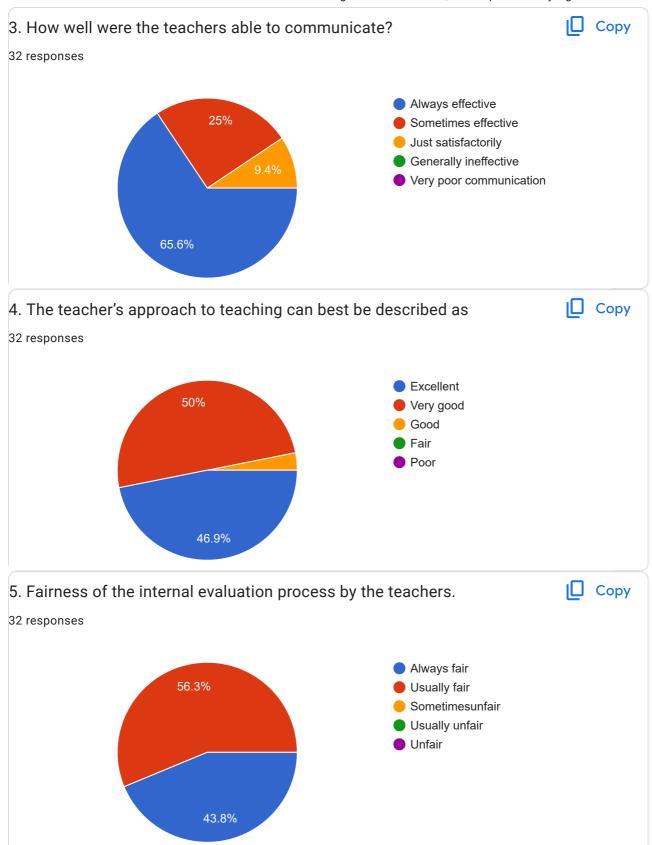

dhak Akshay Prabhakar

Polhare Dinesh Baban

Jadhav Kishor Babanrao

Narwade Arvind Baburao

Khupse Kishan Piraji

Pawar Rupali Sanjay

## Email ID

32 responses

shreyashjadhav22320@gmail.com

shejalbaid@gmail.com

rushikeshnikam091@gmail.com

yuvrajw1999@gmail.com

gaikwadabhijeet101@gmail.com

gaddkarrupesh@gmail.com

jadhavshubhamr2001@gmail.com

perkarvarsha@gmail.com

kulkarniarvind900@gmail.com

vishnumalure709@gmail.com

suyognagre65@gmail.com

shubhangigadkaari@gmail.com

kulkarnipratik129@gmail.com

rkatare782@gmail.com

lahirev2@gmail.com

kkulthe462@gmail.com

pratikgaikwad581996@gmail.com

narwadesanket64@gmail.com

ypimpale431@gmail.com

bashvini454@gmail.com

gadhekarpratik98@gmail.com





Students Satisfaction Survey Regarding Teaching Learning Process Date:-25/06/2024















21. Give three observation/suggestions to improve the overall teaching-learning experience in your institution.

5 responses

Teachers do the Teaching as per teaching plan provide to us
time to time given assignment that help us for Semester exam

Good Teaching and Learning Method but Internet Facility is some what slow for accession

Provide more case studies.

Good and Supportive Teachers

Teachers Give less Adequate number of MCQs it require more for practice purpose

This content is neither created nor endorsed by Google. - <u>Terms of Service</u> - <u>Privacy Policy</u>

Does this form look suspicious? Report

## Google Forms