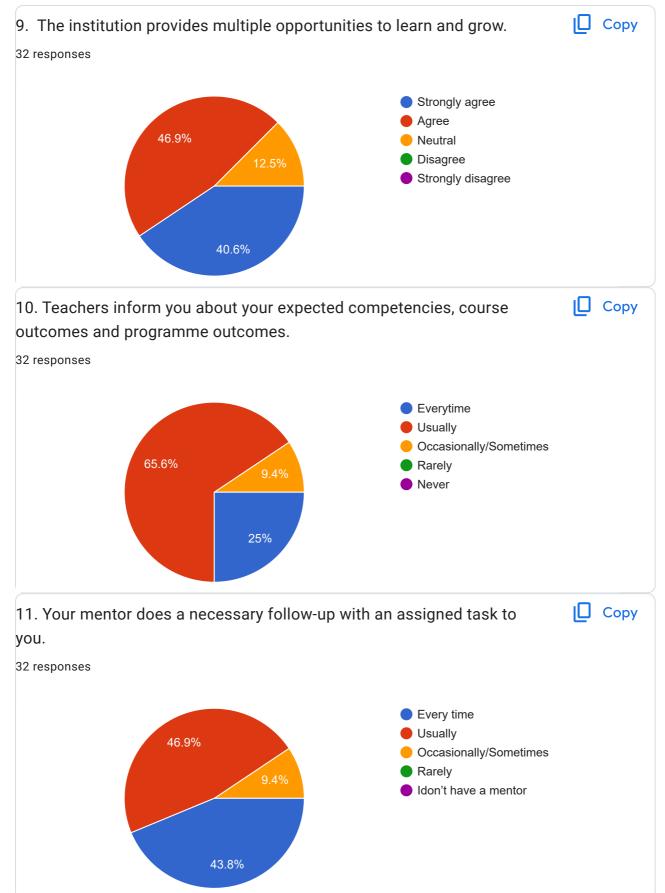

Akshay Prabhakar

Polhare Dinesh Baban

Jadhav Kishor Babanrao

Narwade Arvind Baburao

Khupse Kishan Piraji

Pawar Rupali Sanjay

## Email ID

32 responses

shreyashjadhav22320@gmail.com

shejalbaid@gmail.com

rushikeshnikam091@gmail.com

yuvrajw1999@gmail.com

gaikwadabhijeet101@gmail.com

gaddkarrupesh@gmail.com

jadhavshubhamr2001@gmail.com

perkarvarsha@gmail.com

kulkarniarvind900@gmail.com

vishnumalure709@gmail.com

suyognagre65@gmail.com

shubhangigadkaari@gmail.com

kulkarnipratik129@gmail.com

rkatare782@gmail.com

lahirev2@gmail.com

kkulthe462@gmail.com

pratikgaikwad581996@gmail.com

narwadesanket64@gmail.com

ypimpale431@gmail.com

bashvini454@gmail.com

gadhekarpratik98@gmail.com





Students Satisfaction Survey Regarding Teaching Learning Process Date:-25/06/2024















21. Give three observation/suggestions to improve the overall teaching-learning experience in your institution.

5 responses

Teachers do the Teaching as per teaching plan provide to us
time to time given assignment that help us for Semester exam

Good Teaching and Learning Method but Internet Facility is some what slow for accession

Provide more case studies.

Good and Supportive Teachers

Teachers Give less Adequate number of MCQs it require more for practice purpose

This content is neither created nor endorsed by Google. - <u>Terms of Service</u> - <u>Privacy Policy</u>

Does this form look suspicious? Report

## Google Forms