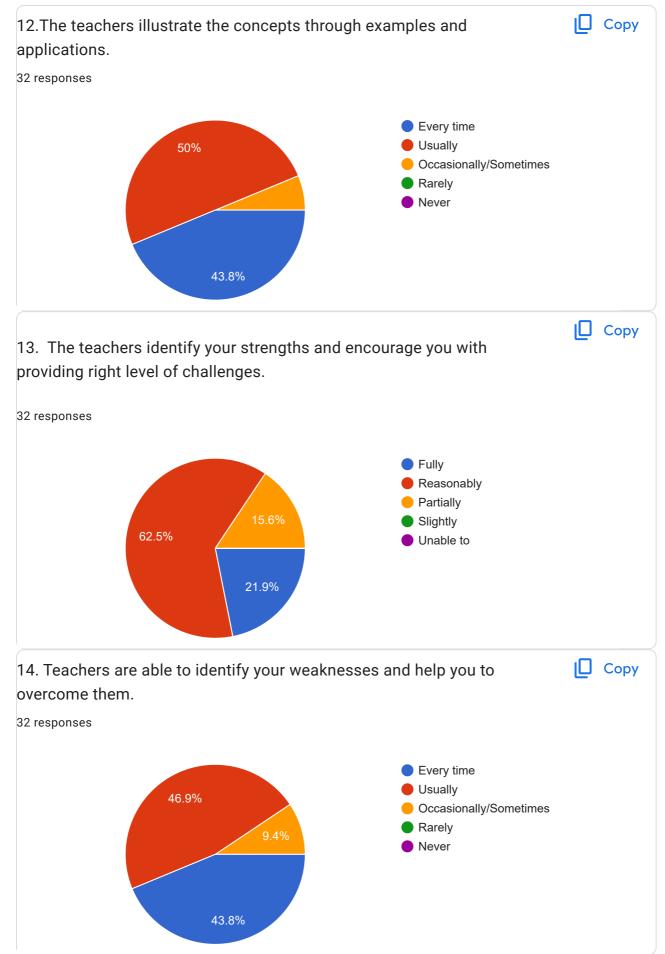

kshay Prabhakar

Polhare Dinesh Baban

Jadhav Kishor Babanrao

Narwade Arvind Baburao

Khupse Kishan Piraji

Pawar Rupali Sanjay

## Email ID

32 responses

shreyashjadhav22320@gmail.com

shejalbaid@gmail.com

rushikeshnikam091@gmail.com

yuvrajw1999@gmail.com

gaikwadabhijeet101@gmail.com

gaddkarrupesh@gmail.com

jadhavshubhamr2001@gmail.com

perkarvarsha@gmail.com

kulkarniarvind900@gmail.com

vishnumalure709@gmail.com

suyognagre65@gmail.com

shubhangigadkaari@gmail.com

kulkarnipratik129@gmail.com

rkatare782@gmail.com

lahirev2@gmail.com

kkulthe462@gmail.com

pratikgaikwad581996@gmail.com

narwadesanket64@gmail.com

ypimpale431@gmail.com

bashvini454@gmail.com

gadhekarpratik98@gmail.com





Students Satisfaction Survey Regarding Teaching Learning Process Date:-25/06/2024















21. Give three observation/suggestions to improve the overall teaching-learning experience in your institution.

5 responses

Teachers do the Teaching as per teaching plan provide to us
time to time given assignment that help us for Semester exam

Good Teaching and Learning Method but Internet Facility is some what slow for accession

Provide more case studies.

Good and Supportive Teachers

Teachers Give less Adequate number of MCQs it require more for practice purpose

This content is neither created nor endorsed by Google. - <u>Terms of Service</u> - <u>Privacy Policy</u>

Does this form look suspicious? Report

## Google Forms