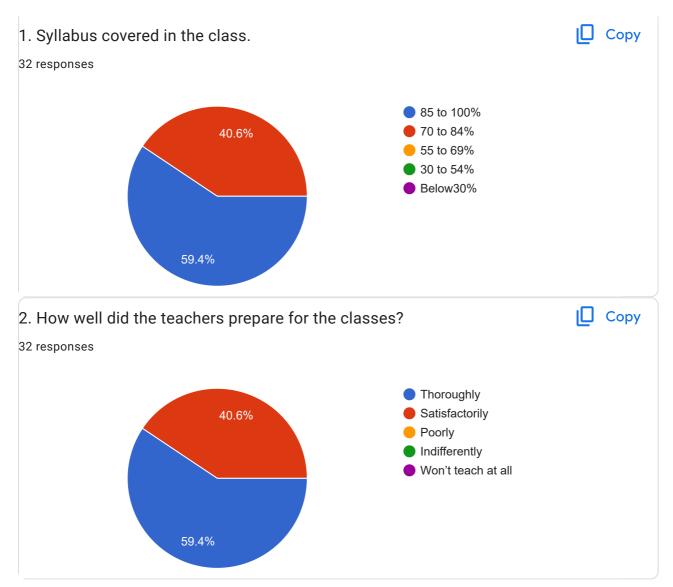

Bodhak Akshay Prabhakar

Polhare Dinesh Baban

Jadhav Kishor Babanrao

Narwade Arvind Baburao

Khupse Kishan Piraji

Pawar Rupali Sanjay

## Email ID

32 responses

shreyashjadhav22320@gmail.com

shejalbaid@gmail.com

rushikeshnikam091@gmail.com

yuvrajw1999@gmail.com

gaikwadabhijeet101@gmail.com

gaddkarrupesh@gmail.com

jadhavshubhamr2001@gmail.com

perkarvarsha@gmail.com

kulkarniarvind900@gmail.com

vishnumalure709@gmail.com

suyognagre65@gmail.com

shubhangigadkaari@gmail.com

kulkarnipratik129@gmail.com

rkatare782@gmail.com

lahirev2@gmail.com

kkulthe462@gmail.com

pratikgaikwad581996@gmail.com

narwadesanket64@gmail.com

ypimpale431@gmail.com

bashvini454@gmail.com

gadhekarpratik98@gmail.com





Students Satisfaction Survey Regarding Teaching Learning Process Date:-25/06/2024















21. Give three observation/suggestions to improve the overall teaching-learning experience in your institution.

5 responses

Teachers do the Teaching as per teaching plan provide to us
time to time given assignment that help us for Semester exam

Good Teaching and Learning Method but Internet Facility is some what slow for accession

Provide more case studies.

Good and Supportive Teachers

Teachers Give less Adequate number of MCQs it require more for practice purpose

This content is neither created nor endorsed by Google. - <u>Terms of Service</u> - <u>Privacy Policy</u>

Does this form look suspicious? Report

## Google Forms