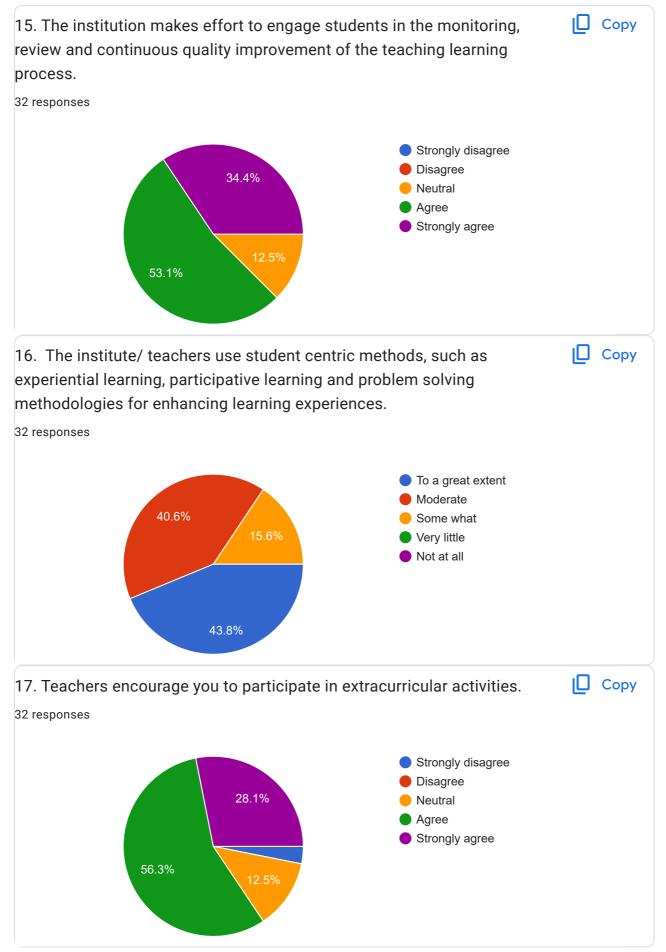

hay Prabhakar

Polhare Dinesh Baban

Jadhav Kishor Babanrao

Narwade Arvind Baburao

Khupse Kishan Piraji

Pawar Rupali Sanjay

## Email ID

32 responses

shreyashjadhav22320@gmail.com

shejalbaid@gmail.com

rushikeshnikam091@gmail.com

yuvrajw1999@gmail.com

gaikwadabhijeet101@gmail.com

gaddkarrupesh@gmail.com

jadhavshubhamr2001@gmail.com

perkarvarsha@gmail.com

kulkarniarvind900@gmail.com

vishnumalure709@gmail.com

suyognagre65@gmail.com

shubhangigadkaari@gmail.com

kulkarnipratik129@gmail.com

rkatare782@gmail.com

lahirev2@gmail.com

kkulthe462@gmail.com

pratikgaikwad581996@gmail.com

narwadesanket64@gmail.com

ypimpale431@gmail.com

bashvini454@gmail.com

gadhekarpratik98@gmail.com





Students Satisfaction Survey Regarding Teaching Learning Process Date:-25/06/2024















21. Give three observation/suggestions to improve the overall teaching-learning experience in your institution.

5 responses

Teachers do the Teaching as per teaching plan provide to us
time to time given assignment that help us for Semester exam

Good Teaching and Learning Method but Internet Facility is some what slow for accession

Provide more case studies.

Good and Supportive Teachers

Teachers Give less Adequate number of MCQs it require more for practice purpose

This content is neither created nor endorsed by Google. - <u>Terms of Service</u> - <u>Privacy Policy</u>

Does this form look suspicious? Report

## Google Forms