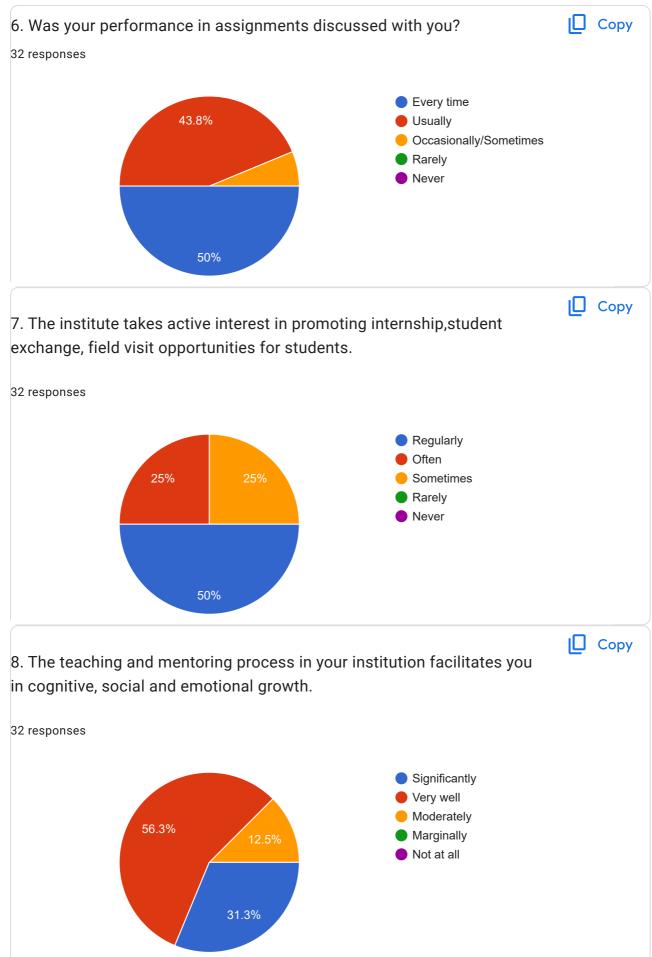

ak Akshay Prabhakar

Polhare Dinesh Baban

Jadhav Kishor Babanrao

Narwade Arvind Baburao

Khupse Kishan Piraji

Pawar Rupali Sanjay

## Email ID

32 responses

shreyashjadhav22320@gmail.com

shejalbaid@gmail.com

rushikeshnikam091@gmail.com

yuvrajw1999@gmail.com

gaikwadabhijeet101@gmail.com

gaddkarrupesh@gmail.com

jadhavshubhamr2001@gmail.com

perkarvarsha@gmail.com

kulkarniarvind900@gmail.com

vishnumalure709@gmail.com

suyognagre65@gmail.com

shubhangigadkaari@gmail.com

kulkarnipratik129@gmail.com

rkatare782@gmail.com

lahirev2@gmail.com

kkulthe462@gmail.com

pratikgaikwad581996@gmail.com

narwadesanket64@gmail.com

ypimpale431@gmail.com

bashvini454@gmail.com

gadhekarpratik98@gmail.com





Students Satisfaction Survey Regarding Teaching Learning Process Date:-25/06/2024















21. Give three observation/suggestions to improve the overall teaching-learning experience in your institution.

5 responses

Teachers do the Teaching as per teaching plan provide to us
time to time given assignment that help us for Semester exam

Good Teaching and Learning Method but Internet Facility is some what slow for accession

Provide more case studies.

Good and Supportive Teachers

Teachers Give less Adequate number of MCQs it require more for practice purpose

This content is neither created nor endorsed by Google. - <u>Terms of Service</u> - <u>Privacy Policy</u>

Does this form look suspicious? Report

## Google Forms