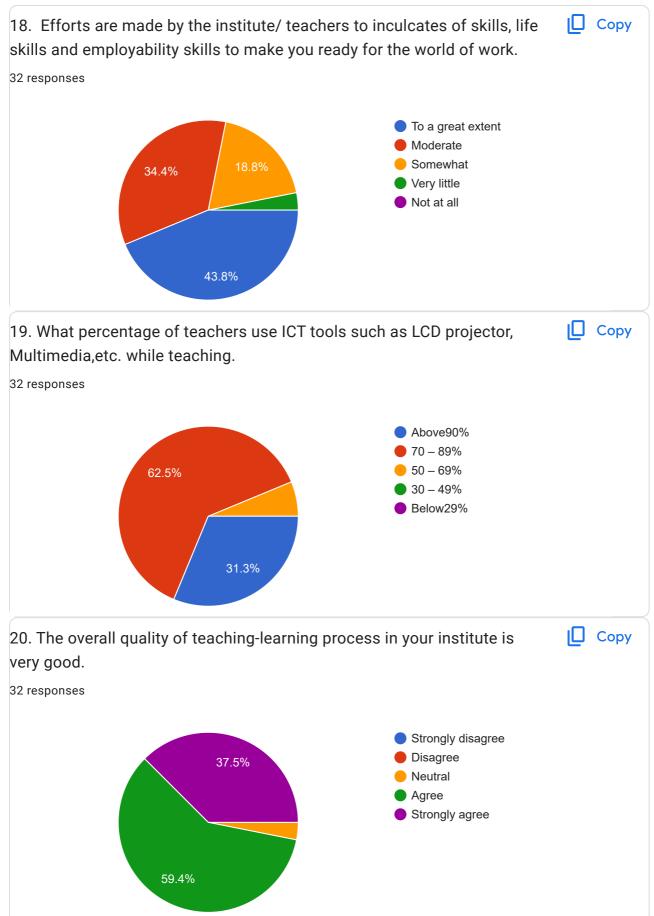

y Prabhakar

Polhare Dinesh Baban

Jadhav Kishor Babanrao

Narwade Arvind Baburao

Khupse Kishan Piraji

Pawar Rupali Sanjay

## Email ID

32 responses

shreyashjadhav22320@gmail.com

shejalbaid@gmail.com

rushikeshnikam091@gmail.com

yuvrajw1999@gmail.com

gaikwadabhijeet101@gmail.com

gaddkarrupesh@gmail.com

jadhavshubhamr2001@gmail.com

perkarvarsha@gmail.com

kulkarniarvind900@gmail.com

vishnumalure709@gmail.com

suyognagre65@gmail.com

shubhangigadkaari@gmail.com

kulkarnipratik129@gmail.com

rkatare782@gmail.com

lahirev2@gmail.com

kkulthe462@gmail.com

pratikgaikwad581996@gmail.com

narwadesanket64@gmail.com

ypimpale431@gmail.com

bashvini454@gmail.com

gadhekarpratik98@gmail.com





Students Satisfaction Survey Regarding Teaching Learning Process Date:-25/06/2024















21. Give three observation/suggestions to improve the overall teaching-learning experience in your institution.

5 responses

Teachers do the Teaching as per teaching plan provide to us
time to time given assignment that help us for Semester exam

Good Teaching and Learning Method but Internet Facility is some what slow for accession

Provide more case studies.

Good and Supportive Teachers

Teachers Give less Adequate number of MCQs it require more for practice purpose

This content is neither created nor endorsed by Google. - <u>Terms of Service</u> - <u>Privacy Policy</u>

Does this form look suspicious? Report

## Google Forms